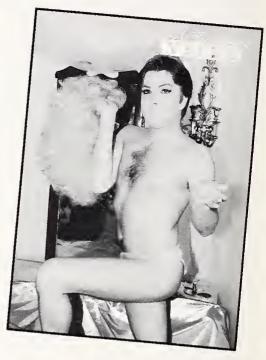

## Annjeanette .....

Photo from She-Male Solo\*12

# Brazilian Bombshell Annjeanette!

Get ready for this fire storm of sex and nastyness, now available for your viewing pleasure in her video debut dressed in her fetish fantasy of black stocking, ultra high heels, and knee high patent boots!

As a brand new face on the scene, Annjeanette is bound to be a new shooting star in the year to come. Her uninhibited attitude and fabulous body will keep you under her spell in some special productions in coming months!

Annjeanette admits to a dominate side when it comes to dealing with men and their sexual needs, which this booted Brazilian she bitch knows just how to handle in very exotic ways.

<del>7.M.1</del> 22